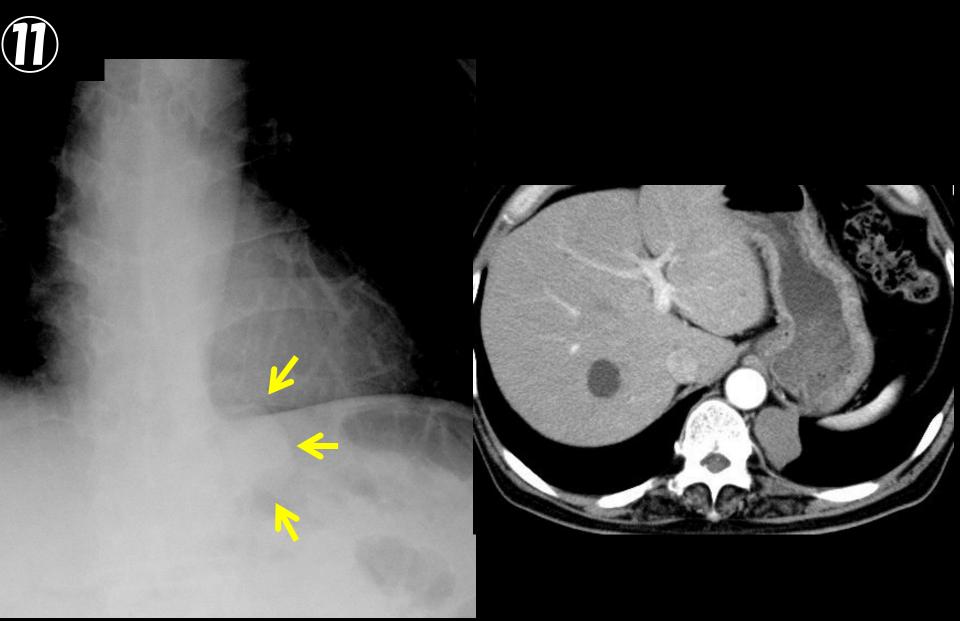

# 腫瘤の発見トレーニング

キナシ大林病院 放射線診断科 児島 完治



病波のある部位を番号で答えてください。左下の数字A/BはB枚のうちのAkな 目という意味です。経年的な画像があります。見えないものもあります。

























































これは単純写真では見えません。単純写真でみえない腫瘍もあることを知っていなければなりません。









### 気管支嚢胞疑り



# This is it! Could you find it?







気管支嚢胞疑り



# This is it! Could you find it?



# 気管支嚢胞経り







### 心膜嚢胞疑り







# This is it! Could you find it?





















Figure 2a. Normal superior pericardial recess. Axial contrast-enhanced CT scan (a) and ECG-gated SE image (b) show the superior pericardial recess (arrows) in a normal position, posterior to the ascending aorta.



Korean J Radiol. 2012 13(5): 579–585.

#### Pericardial recess



Korean J Radiol. 2012 13(5): 579–585.

#### Pericardial recess