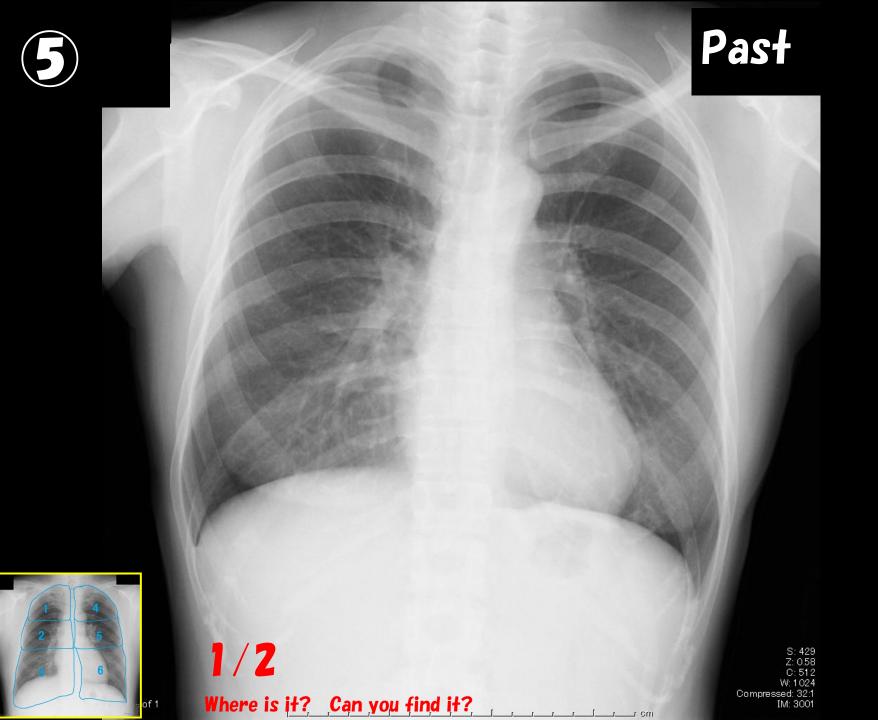

# 腫瘤の発見トレーニング

キナシ大林病院 放射線診断科 児島 完治

病波のある部位を番号で答えてください。左下の数字A/BはB枚のうちのAkな 目という意味です。経年的な画像があります。見えないものもあります。

これは単純写真では見えません。単純写真でみえない腫瘍もあることを知っていなければなりません。