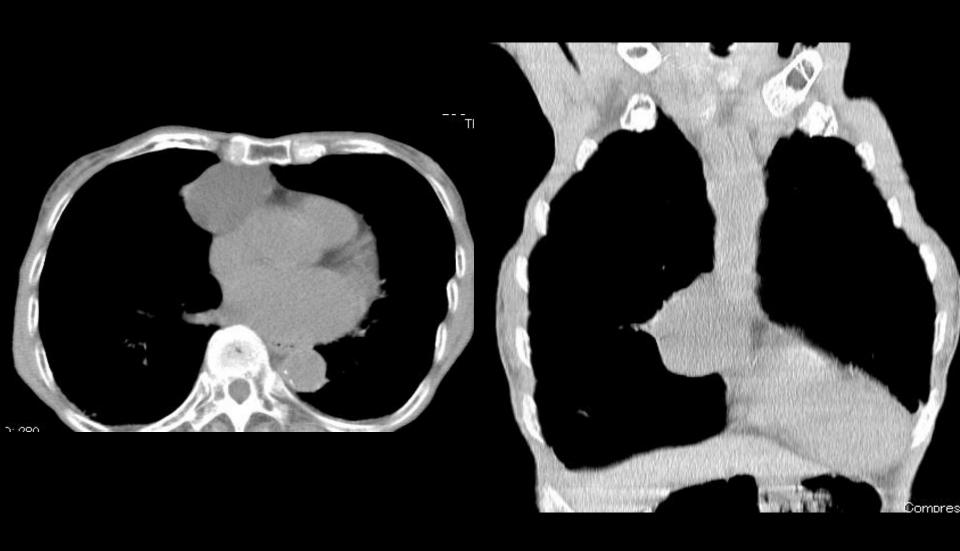

# 腫瘤の発見トレーニング

キナシ大林病院 放射線診断科 児島 完治



病波のある部位を番号で答えてください。左下の数字A/BはB枚のうちのAkな 目という意味です。経年的な画像があります。見えないものもあります。

























































これは単純写真では見えません。単純写真でみえない腫瘍もあることを知っていなければなりません。









### 気管支嚢胞疑り



# This is it! Could you find it?







気管支嚢胞疑り



# This is it! Could you find it?



# 気管支嚢胞経り







### 心膜嚢胞疑り







# This is it! Could you find it?





















Figure 2a. Normal superior pericardial recess. Axial contrast-enhanced CT scan (a) and ECG-gated SE image (b) show the superior pericardial recess (arrows) in a normal position, posterior to the ascending aorta.



Korean J Radiol. 2012 13(5): 579–585.

#### Pericardial recess



Korean J Radiol. 2012 13(5): 579–585.

#### Pericardial recess