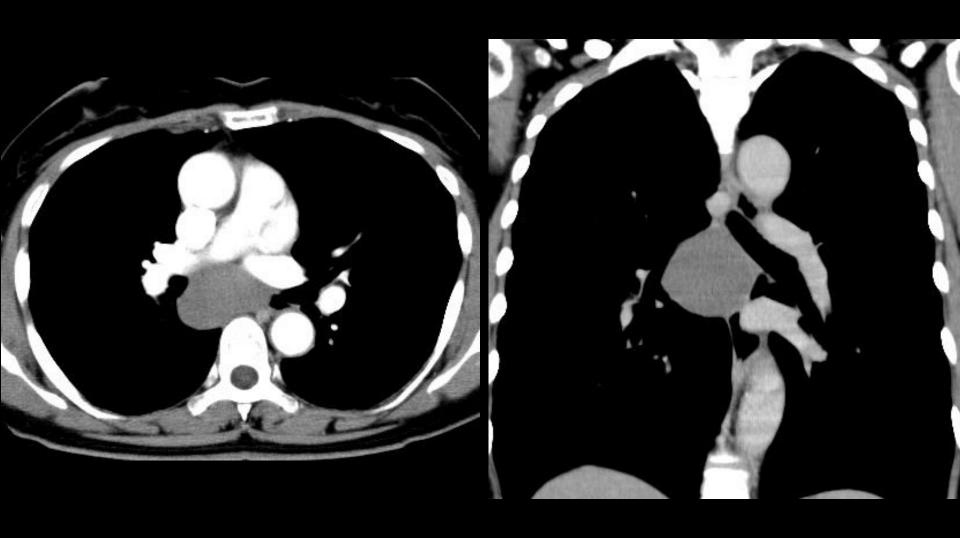

### 心膜嚢胞疑り

# This is it! Could you find it?

Figure 2a. Normal superior pericardial recess. Axial contrast-enhanced CT scan (a) and ECG-gated SE image (b) show the superior pericardial recess (arrows) in a normal position, posterior to the ascending aorta.

#### Pericardial recess

Korean J Radiol. 2012 13(5): 579–585.

#### Pericardial recess