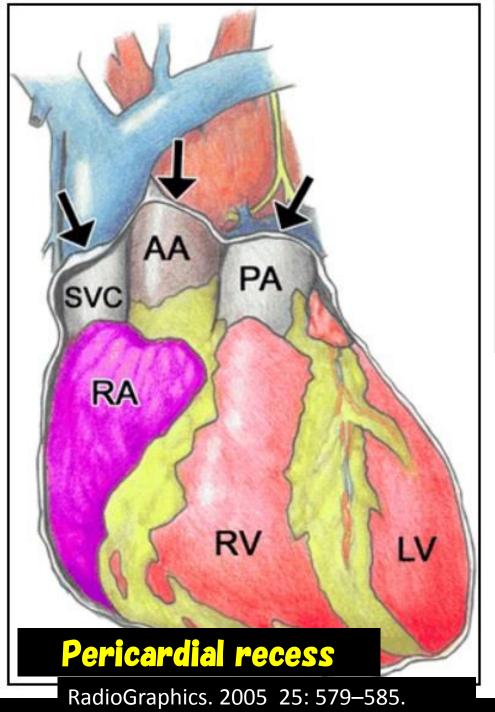

#### Pericardial recess

Korean J Radiol. 2012 13(5): 579–585.

#### Pericardial recess