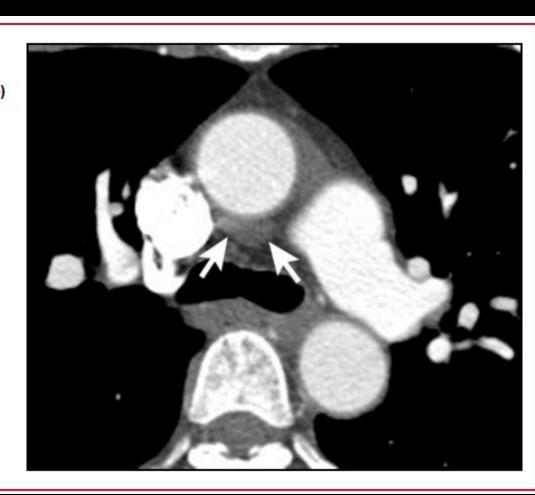

# This is it! Could you find it?

Figure 2a. Normal superior pericardial recess. Axial contrast-enhanced CT scan (a) and ECG-gated SE image (b) show the superior pericardial recess (arrows) in a normal position, posterior to the ascending aorta.