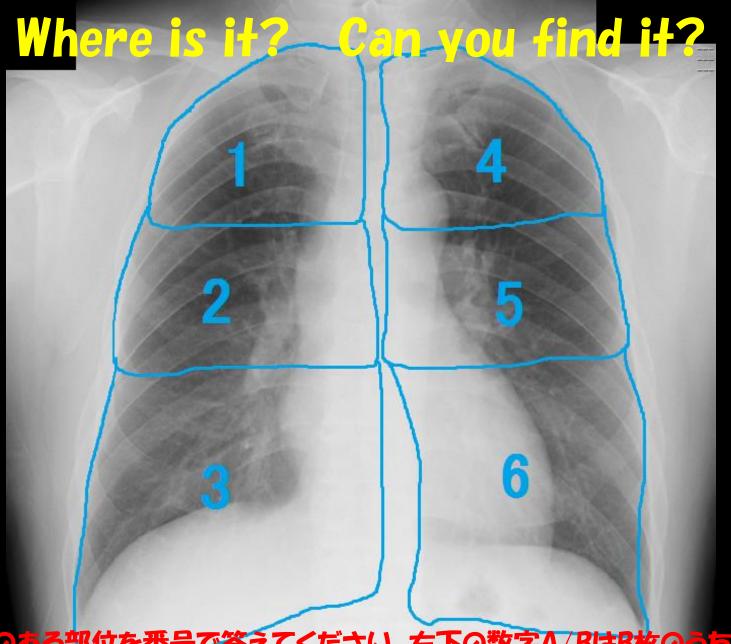

# 腫瘤の発見トレーニング

キナシ大林病院 放射線診断科 児島 完治

病波のある部位を番号で答えてください。左下の数字A/BはB枚のうちのAkな 目という意味です。経年的な画像があります。見えないものもあります。

これは単純写真では見えません。単純写真でみえない腫瘍もあることを知っていなければなりません。