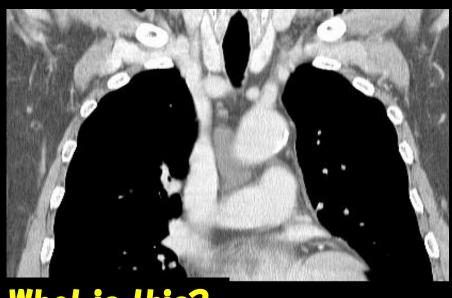

### 心膜嚢胞疑り

# This is it! Could you find it?

Figure 2a. Normal superior pericardial recess. Axial contrast-enhanced CT scan (a) and ECG-gated SE image (b) show the superior pericardial recess (arrows) in a normal position, posterior to the ascending aorta.