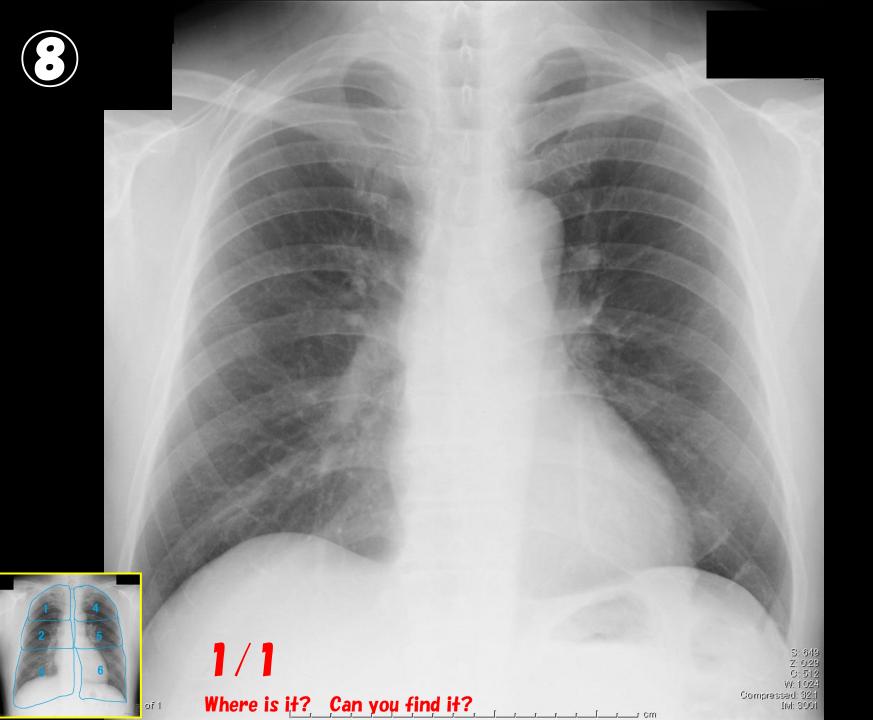

# 腫瘤の発見トレーニング

キナシ大林病院 放射線診断科 児島 完治

病波のある部位を番号で答えてください。左下の数字A/BはB枚のうちのAkな 目という意味です。経年的な画像があります。見えないものもあります。

これは単純写真では見えません。単純写真でみえない腫瘍もあることを知っていなければなりません。