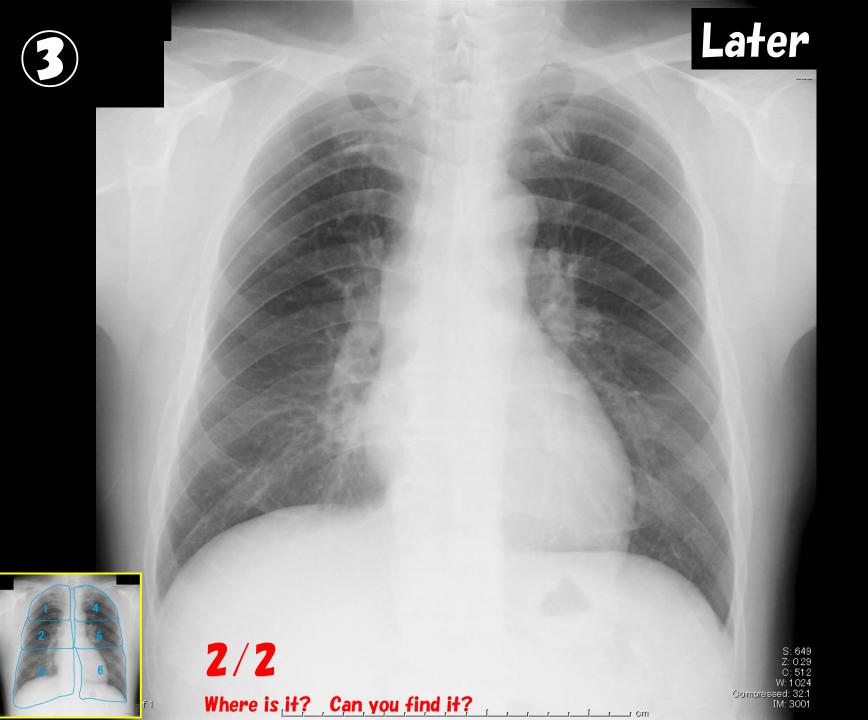

# 腫瘤の発見トレーニング

キナシ大林病院 放射線診断科 児島 完治



病波のある部位を番号で答えてください。左下の数字A/BはB枚のうちのAkな 目という意味です。経年的な画像があります。見えないものもあります。

























































これは単純写真では見えません。単純写真でみえない腫瘍もあることを知っていなければなりません。









### 気管支嚢胞疑り



# This is it! Could you find it?







気管支嚢胞疑り



# This is it! Could you find it?



# 気管支嚢胞経り







### 心膜嚢胞疑り







# This is it! Could you find it?





















Figure 2a. Normal superior pericardial recess. Axial contrast-enhanced CT scan (a) and ECG-gated SE image (b) show the superior pericardial recess (arrows) in a normal position, posterior to the ascending aorta.



Korean J Radiol. 2012 13(5): 579–585.

#### Pericardial recess



Korean J Radiol. 2012 13(5): 579–585.

#### Pericardial recess