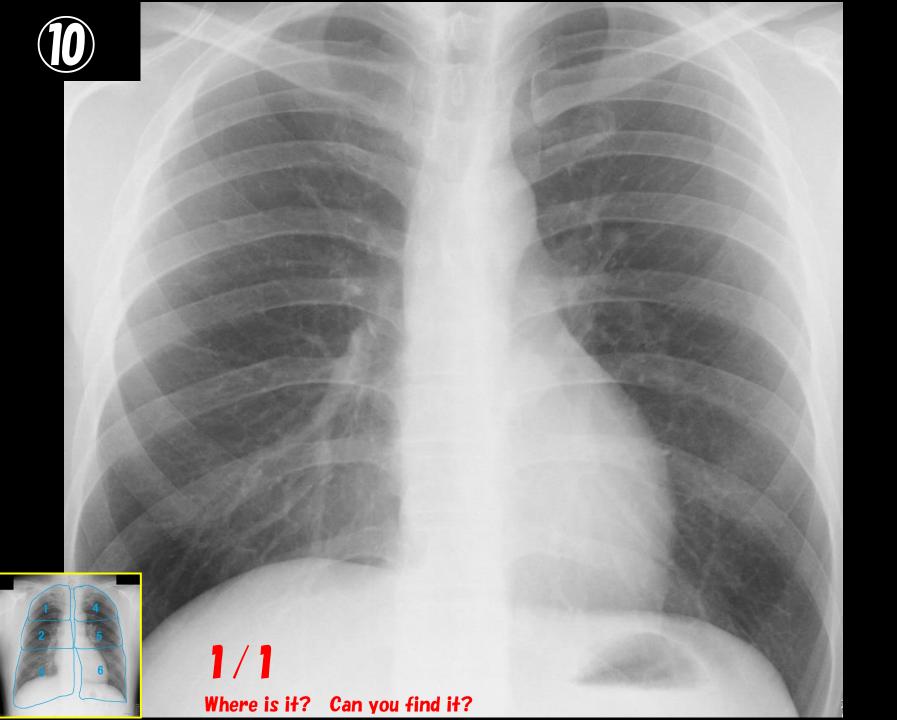

# 腫瘤の発見トレーニング

キナシ大林病院 放射線診断科 児島 完治

病波のある部位を番号で答えてください。左下の数字A/BはB枚のうちのAkな 目という意味です。経年的な画像があります。見えないものもあります。

これは単純写真では見えません。単純写真でみえない腫瘍もあることを知っていなければなりません。

### 気管支嚢胞疑り

# This is it! Could you find it?

気管支嚢胞疑り