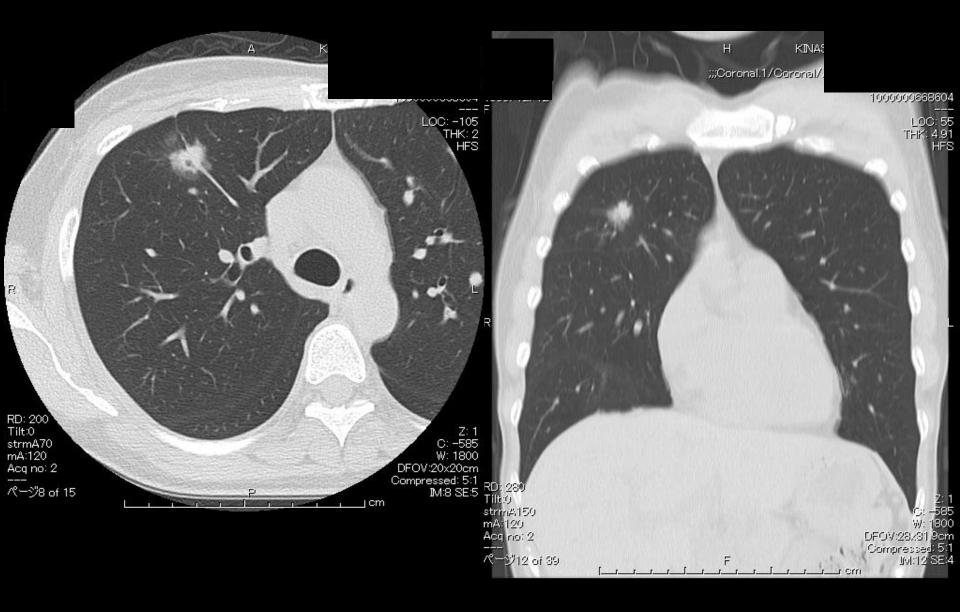

# 腫瘤の発見トレーニング

キナシ大林病院 放射線診断科 児島 完治

病波のある部位を番号で答えてください。左下の数字A/BはB枚のうちのAkな 目という意味です。経年的な画像があります。見えないものもあります。

これは単純写真では見えません。単純写真でみえない腫瘍もあることを知っていなければなりません。