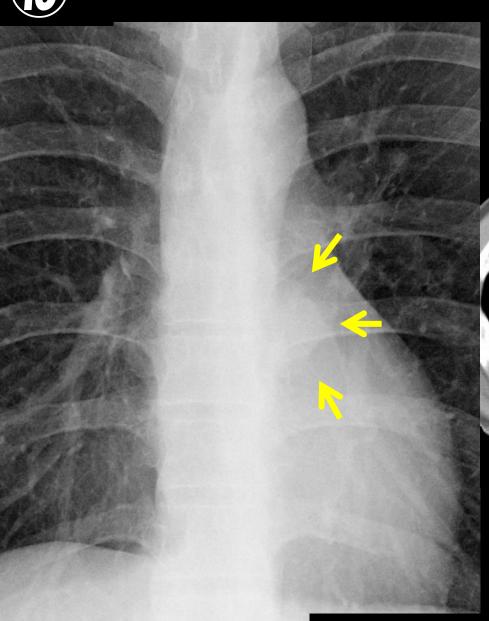

# This is it! Could you find it?

気管支嚢胞疑り

# This is it! Could you find it?

# 気管支嚢胞経り