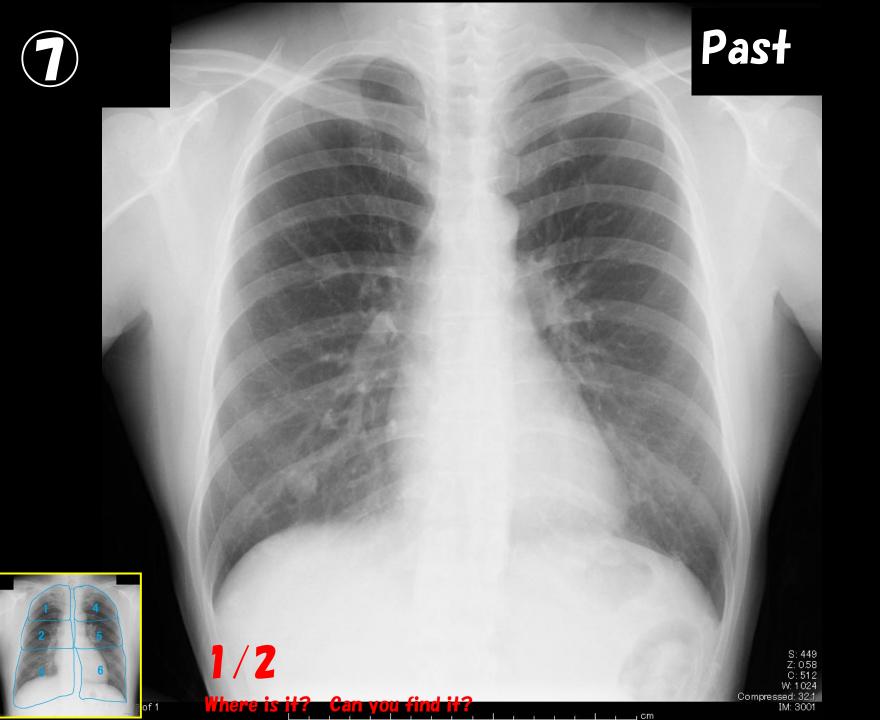

### 心膜嚢胞疑り

# This is it! Could you find it?

Figure 2a. Normal superior pericardial recess. Axial contrast-enhanced CT scan (a) and ECG-gated SE image (b) show the superior pericardial recess (arrows) in a normal position, posterior to the ascending aorta.