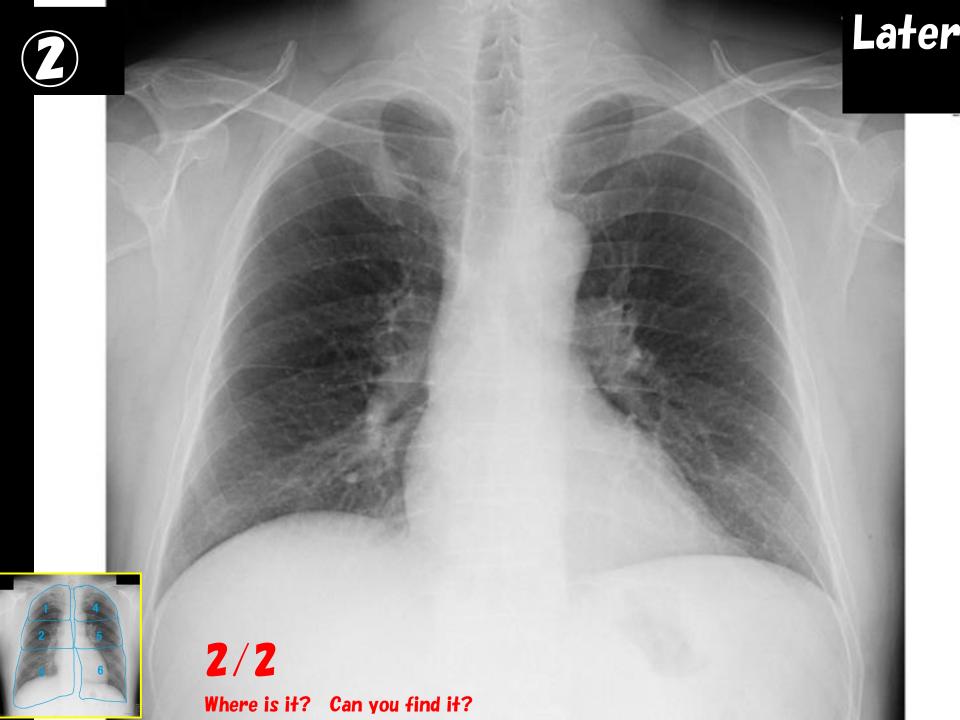

# 腫瘤の発見トレーニング

キナシ大林病院 放射線診断科 児島 完治



病波のある部位を番号で答えてください。左下の数字A/BはB枚のうちのAkな 目という意味です。経年的な画像があります。見えないものもあります。

























































これは単純写真では見えません。単純写真でみえない腫瘍もあることを知っていなければなりません。









### 気管支嚢胞疑り



# This is it! Could you find it?







気管支嚢胞疑り



# This is it! Could you find it?



# 気管支嚢胞経り







### 心膜嚢胞疑り







# This is it! Could you find it?





















Figure 2a. Normal superior pericardial recess. Axial contrast-enhanced CT scan (a) and ECG-gated SE image (b) show the superior pericardial recess (arrows) in a normal position, posterior to the ascending aorta.



Korean J Radiol. 2012 13(5): 579–585.

#### Pericardial recess



Korean J Radiol. 2012 13(5): 579–585.

#### Pericardial recess