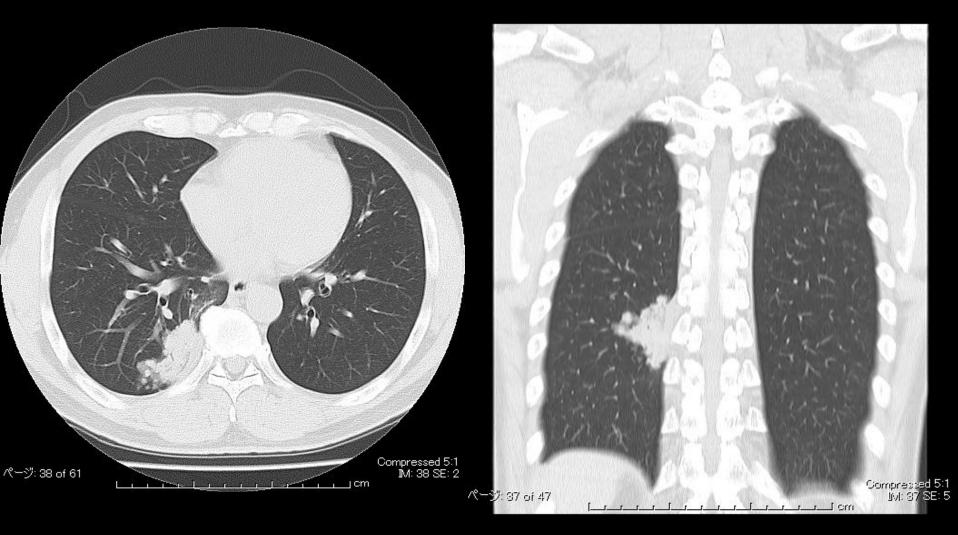

# This is it! Could you find it?

Figure 2a. Normal superior pericardial recess. Axial contrast-enhanced CT scan (a) and ECG-gated SE image (b) show the superior pericardial recess (arrows) in a normal position, posterior to the ascending aorta.

Korean J Radiol. 2012 13(5): 579–585.