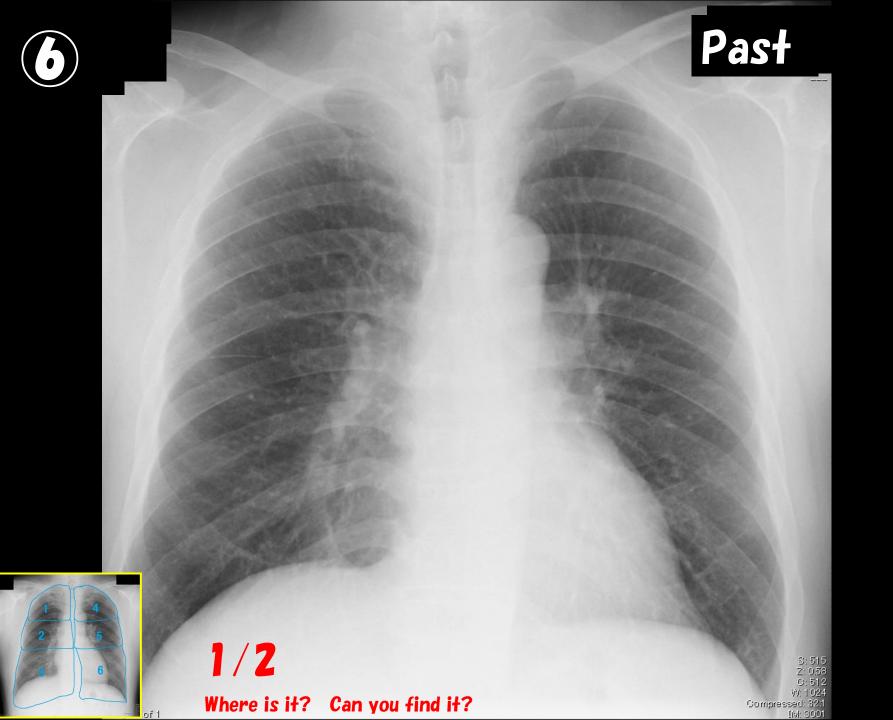

# 腫瘤の発見トレーニング

キナシ大林病院 放射線診断科 児島 完治

病波のある部位を番号で答えてください。左下の数字A/BはB枚のうちのAkな 目という意味です。経年的な画像があります。見えないものもあります。

これは単純写真では見えません。単純写真でみえない腫瘍もあることを知っていなければなりません。

### 気管支嚢胞疑り

# This is it! Could you find it?

気管支嚢胞疑り