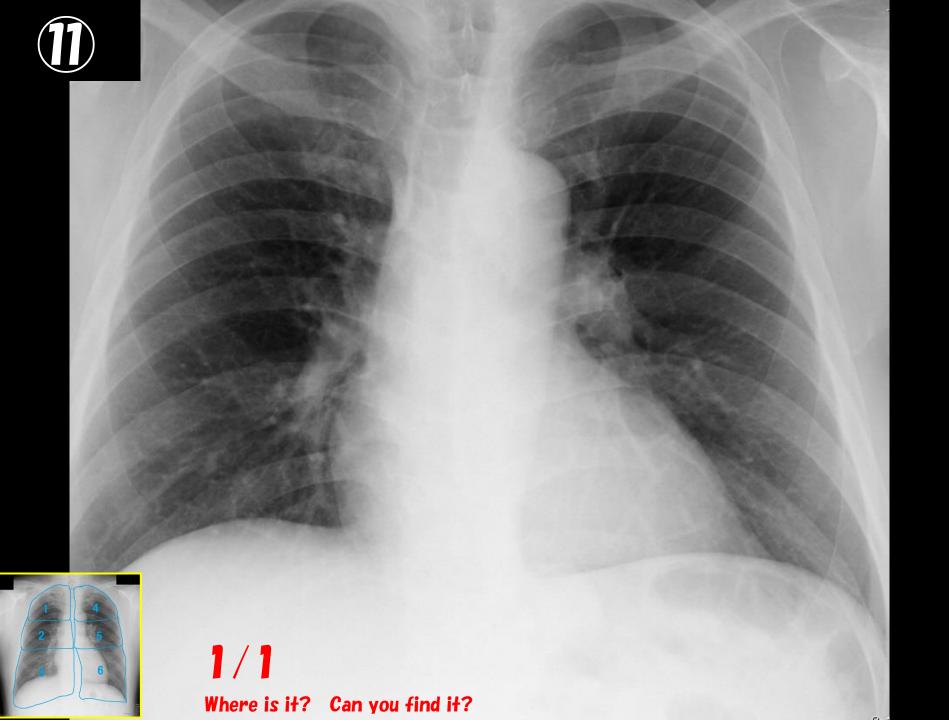

### 心膜嚢胞疑り

# This is it! Could you find it?

Figure 2a. Normal superior pericardial recess. Axial contrast-enhanced CT scan (a) and ECG-gated SE image (b) show the superior pericardial recess (arrows) in a normal position, posterior to the ascending aorta.