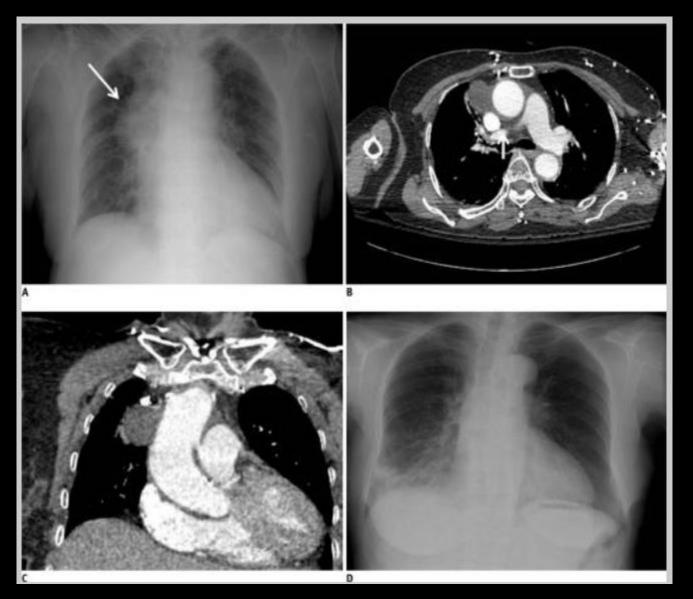

# 腫瘤の発見トレーニング

キナシ大林病院 放射線診断科 児島 完治



病波のある部位を番号で答えてください。左下の数字A/BはB枚のうちのAkな 目という意味です。経年的な画像があります。見えないものもあります。

























































これは単純写真では見えません。単純写真でみえない腫瘍もあることを知っていなければなりません。









### 気管支嚢胞疑り



# This is it! Could you find it?







気管支嚢胞疑り



# This is it! Could you find it?



# 気管支嚢胞経り







### 心膜嚢胞疑り







# This is it! Could you find it?





















Figure 2a. Normal superior pericardial recess. Axial contrast-enhanced CT scan (a) and ECG-gated SE image (b) show the superior pericardial recess (arrows) in a normal position, posterior to the ascending aorta.



Korean J Radiol. 2012 13(5): 579–585.

#### Pericardial recess



Korean J Radiol. 2012 13(5): 579–585.

#### Pericardial recess