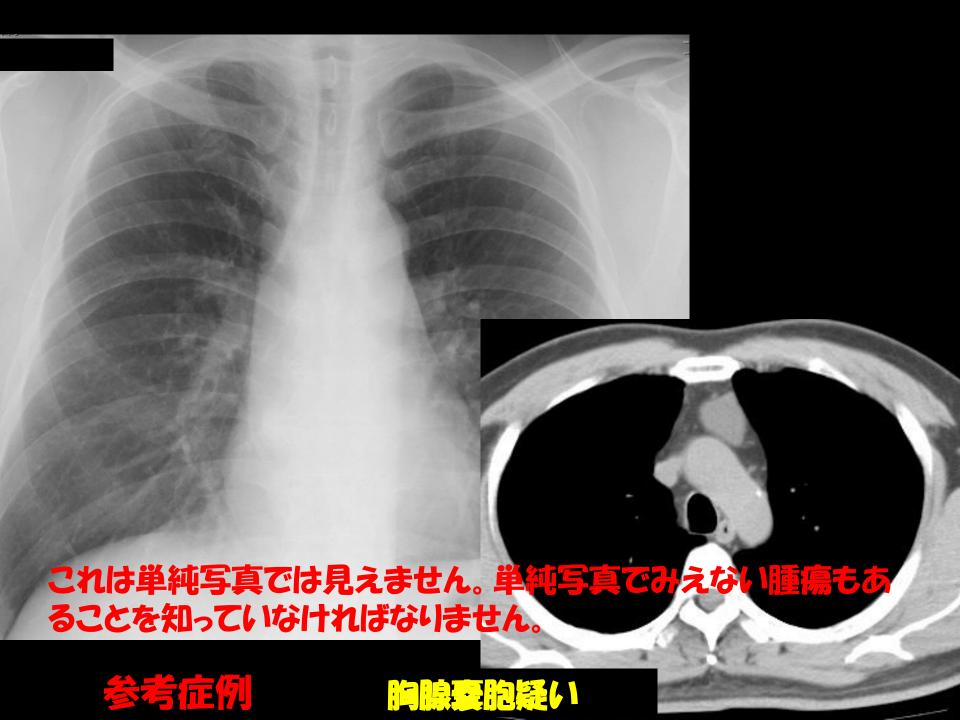

# 腫瘤の発見トレーニング

キナシ大林病院 放射線診断科 児島 完治

病波のある部位を番号で答えてください。左下の数字A/BはB枚のうちのAkな 目という意味です。経年的な画像があります。見えないものもあります。

これは単純写真では見えません。単純写真でみえない腫瘍もあることを知っていなければなりません。