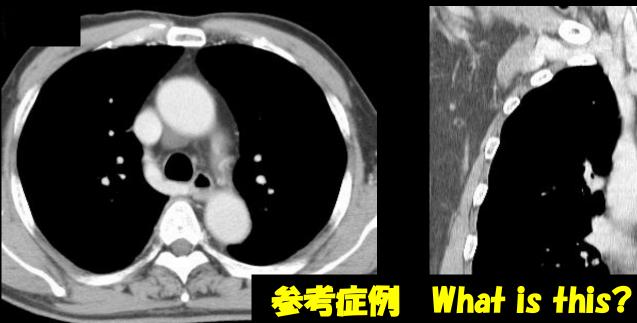

### 心膜嚢胞疑り

# This is it! Could you find it?

Figure 2a. Normal superior pericardial recess. Axial contrast-enhanced CT scan (a) and ECG-gated SE image (b) show the superior pericardial recess (arrows) in a normal position, posterior to the ascending aorta.