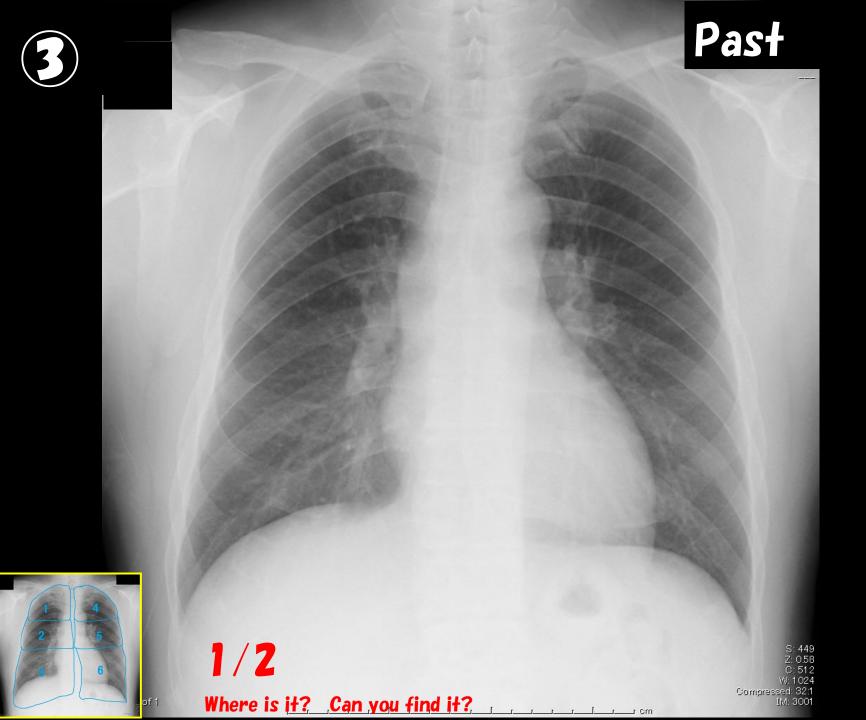

# 腫瘤の発見トレーニング

キナシ大林病院 放射線診断科 児島 完治



病波のある部位を番号で答えてください。左下の数字A/BはB枚のうちのAkな 目という意味です。経年的な画像があります。見えないものもあります。

























































これは単純写真では見えません。単純写真でみえない腫瘍もあることを知っていなければなりません。









### 気管支嚢胞疑り



# This is it! Could you find it?







気管支嚢胞疑り



# This is it! Could you find it?



# 気管支嚢胞経り







### 心膜嚢胞疑り







# This is it! Could you find it?





















Figure 2a. Normal superior pericardial recess. Axial contrast-enhanced CT scan (a) and ECG-gated SE image (b) show the superior pericardial recess (arrows) in a normal position, posterior to the ascending aorta.



Korean J Radiol. 2012 13(5): 579–585.

#### Pericardial recess



Korean J Radiol. 2012 13(5): 579–585.

#### Pericardial recess