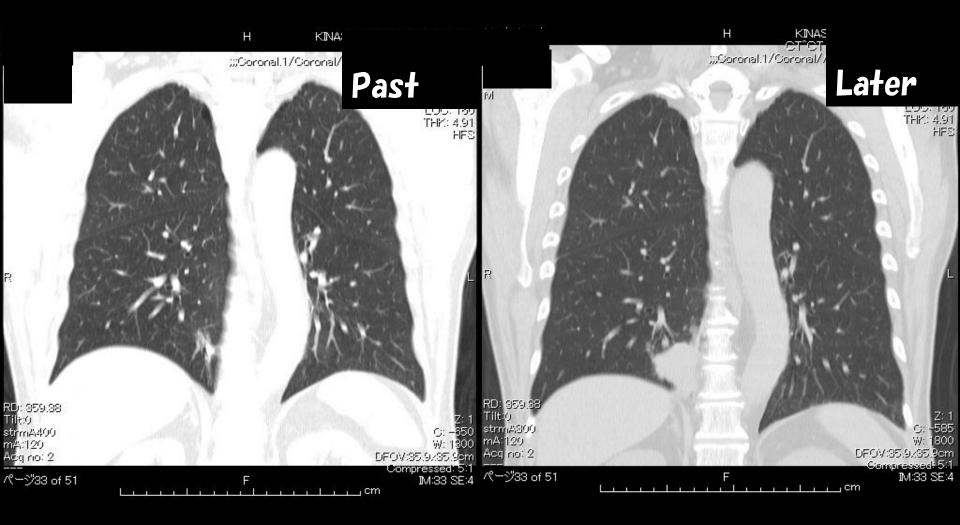

# 腫瘤の発見トレーニング

キナシ大林病院 放射線診断科 児島 完治



病波のある部位を番号で答えてください。左下の数字A/BはB枚のうちのAkな 目という意味です。経年的な画像があります。見えないものもあります。

























































これは単純写真では見えません。単純写真でみえない腫瘍もあることを知っていなければなりません。









### 気管支嚢胞疑り



# This is it! Could you find it?







気管支嚢胞疑り



# This is it! Could you find it?



# 気管支嚢胞経り







### 心膜嚢胞疑り







# This is it! Could you find it?





















Figure 2a. Normal superior pericardial recess. Axial contrast-enhanced CT scan (a) and ECG-gated SE image (b) show the superior pericardial recess (arrows) in a normal position, posterior to the ascending aorta.



Korean J Radiol. 2012 13(5): 579–585.

#### Pericardial recess



Korean J Radiol. 2012 13(5): 579–585.

#### Pericardial recess