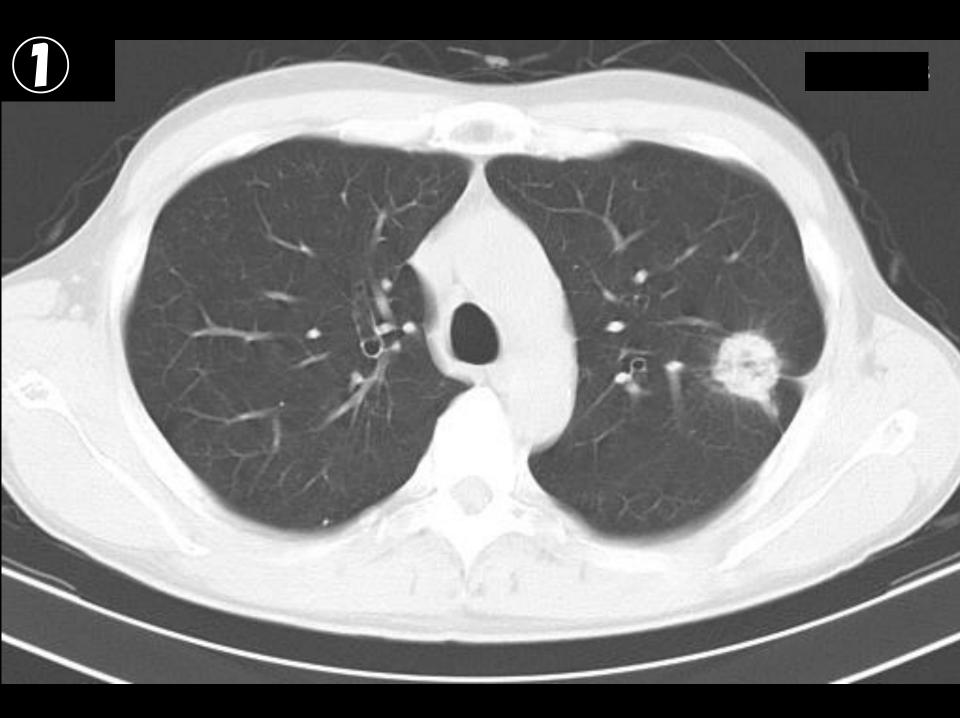

# 腫瘤の発見トレーニング

キナシ大林病院 放射線診断科 児島 完治



病波のある部位を番号で答えてください。左下の数字A/BはB枚のうちのAkな 目という意味です。経年的な画像があります。見えないものもあります。

























































これは単純写真では見えません。単純写真でみえない腫瘍もあることを知っていなければなりません。









### 気管支嚢胞疑り



# This is it! Could you find it?







気管支嚢胞疑り



# This is it! Could you find it?



# 気管支嚢胞経り







### 心膜嚢胞疑り







# This is it! Could you find it?





















Figure 2a. Normal superior pericardial recess. Axial contrast-enhanced CT scan (a) and ECG-gated SE image (b) show the superior pericardial recess (arrows) in a normal position, posterior to the ascending aorta.



Korean J Radiol. 2012 13(5): 579–585.

#### Pericardial recess



Korean J Radiol. 2012 13(5): 579–585.

#### Pericardial recess