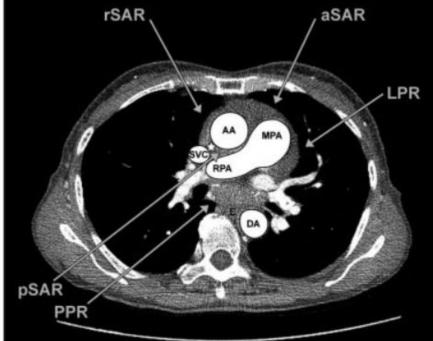

Korean J Radiol. 2012 13(5): 579–585.

#### Pericardial recess

Korean J Radiol. 2012 13(5): 579–585.

#### Pericardial recess