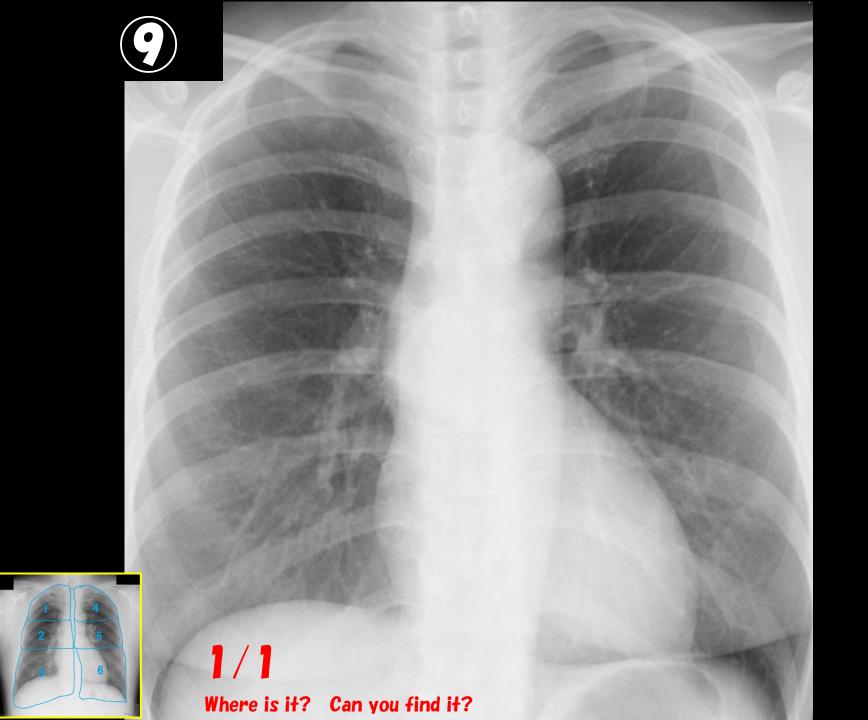

# 腫瘤の発見トレーニング

キナシ大林病院 放射線診断科 児島 完治



病波のある部位を番号で答えてください。左下の数字A/BはB枚のうちのAkな 目という意味です。経年的な画像があります。見えないものもあります。

























































これは単純写真では見えません。単純写真でみえない腫瘍もあることを知っていなければなりません。









### 気管支嚢胞疑り



# This is it! Could you find it?







気管支嚢胞疑り



# This is it! Could you find it?



# 気管支嚢胞経り







### 心膜嚢胞疑り







# This is it! Could you find it?





















Figure 2a. Normal superior pericardial recess. Axial contrast-enhanced CT scan (a) and ECG-gated SE image (b) show the superior pericardial recess (arrows) in a normal position, posterior to the ascending aorta.



Korean J Radiol. 2012 13(5): 579–585.

#### Pericardial recess



Korean J Radiol. 2012 13(5): 579–585.

#### Pericardial recess