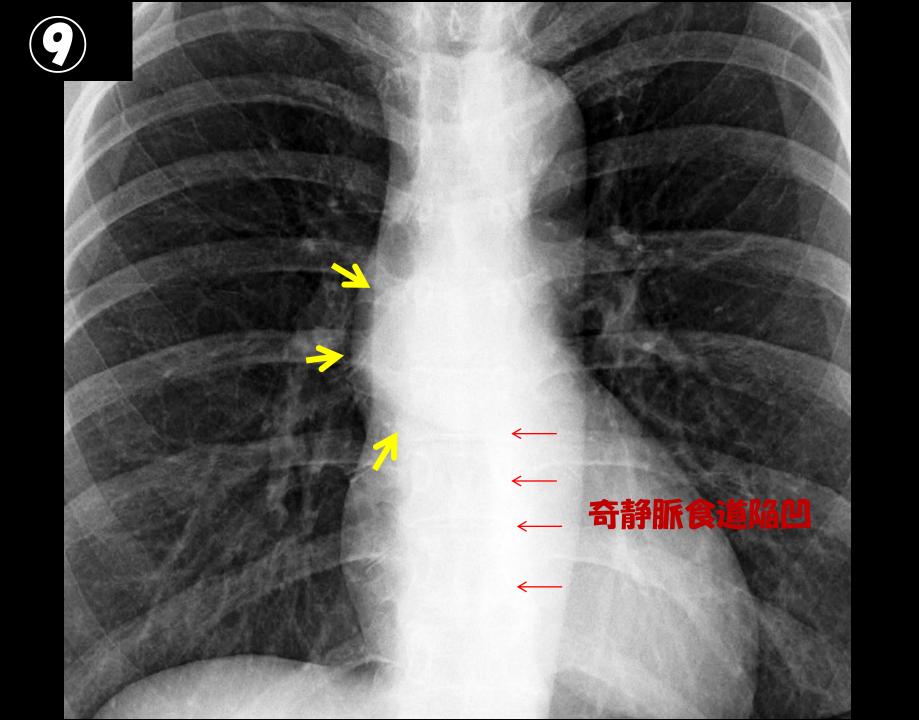

# 腫瘤の発見トレーニング

キナシ大林病院 放射線診断科 児島 完治



病波のある部位を番号で答えてください。左下の数字A/BはB枚のうちのAkな 目という意味です。経年的な画像があります。見えないものもあります。

























































これは単純写真では見えません。単純写真でみえない腫瘍もあることを知っていなければなりません。









### 気管支嚢胞疑り



# This is it! Could you find it?







気管支嚢胞疑り



# This is it! Could you find it?



# 気管支嚢胞経り







### 心膜嚢胞疑り







# This is it! Could you find it?





















Figure 2a. Normal superior pericardial recess. Axial contrast-enhanced CT scan (a) and ECG-gated SE image (b) show the superior pericardial recess (arrows) in a normal position, posterior to the ascending aorta.



Korean J Radiol. 2012 13(5): 579–585.

#### Pericardial recess



Korean J Radiol. 2012 13(5): 579–585.

#### Pericardial recess