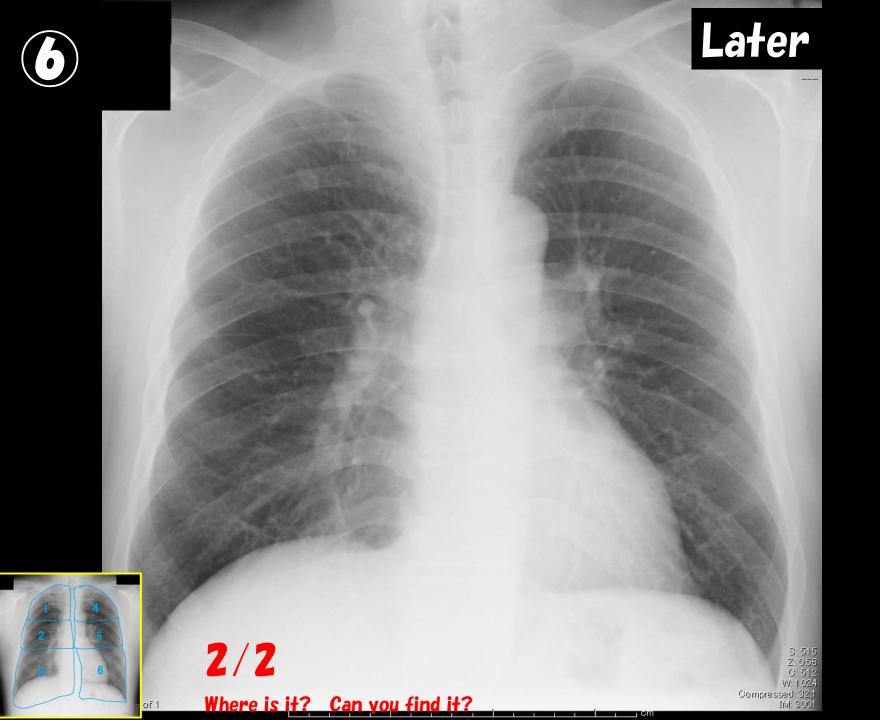

# This is it! Could you find it?

気管支嚢胞疑り

# This is it! Could you find it?

# 気管支嚢胞経り