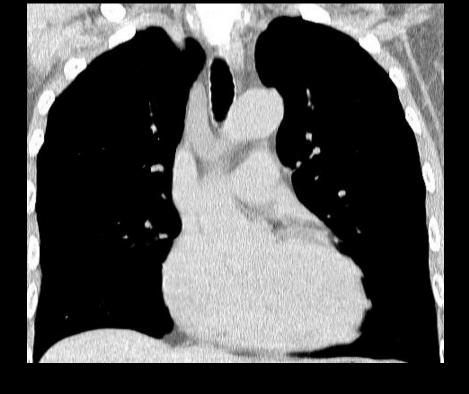

# 腫瘤の発見トレーニング

キナシ大林病院 放射線診断科 児島 完治



病波のある部位を番号で答えてください。左下の数字A/BはB枚のうちのAkな 目という意味です。経年的な画像があります。見えないものもあります。

























































これは単純写真では見えません。単純写真でみえない腫瘍もあることを知っていなければなりません。









### 気管支嚢胞疑り



# This is it! Could you find it?







気管支嚢胞疑り



# This is it! Could you find it?



# 気管支嚢胞経り







### 心膜嚢胞疑り







# This is it! Could you find it?





















Figure 2a. Normal superior pericardial recess. Axial contrast-enhanced CT scan (a) and ECG-gated SE image (b) show the superior pericardial recess (arrows) in a normal position, posterior to the ascending aorta.



Korean J Radiol. 2012 13(5): 579–585.

#### Pericardial recess



Korean J Radiol. 2012 13(5): 579–585.

#### Pericardial recess