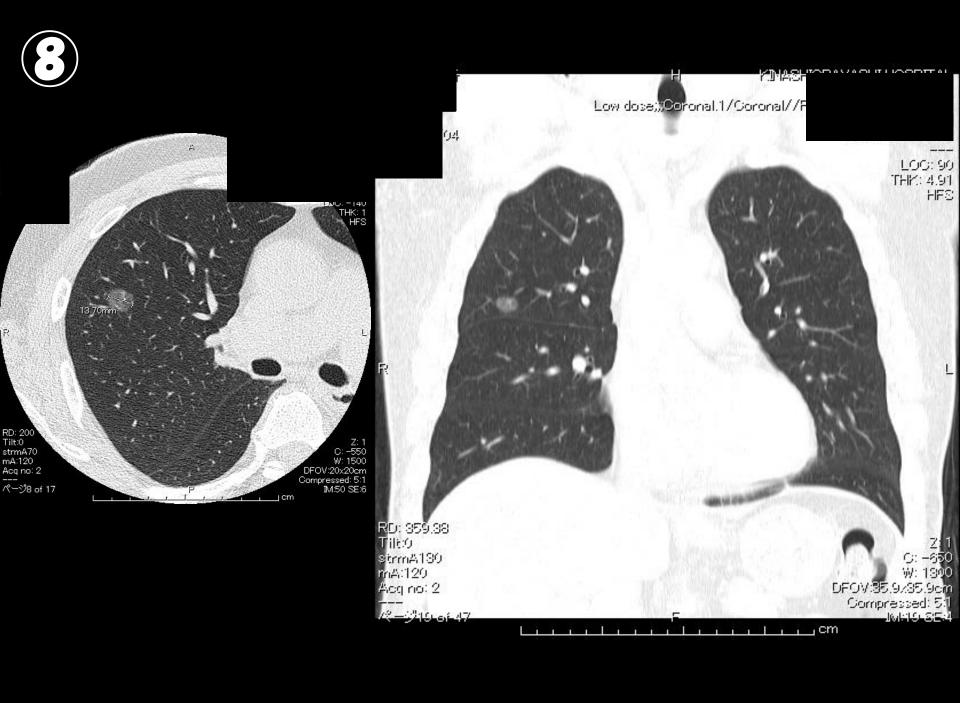

# 腫瘤の発見トレーニング

キナシ大林病院 放射線診断科 児島 完治

病波のある部位を番号で答えてください。左下の数字A/BはB枚のうちのAkな 目という意味です。経年的な画像があります。見えないものもあります。

これは単純写真では見えません。単純写真でみえない腫瘍もあることを知っていなければなりません。