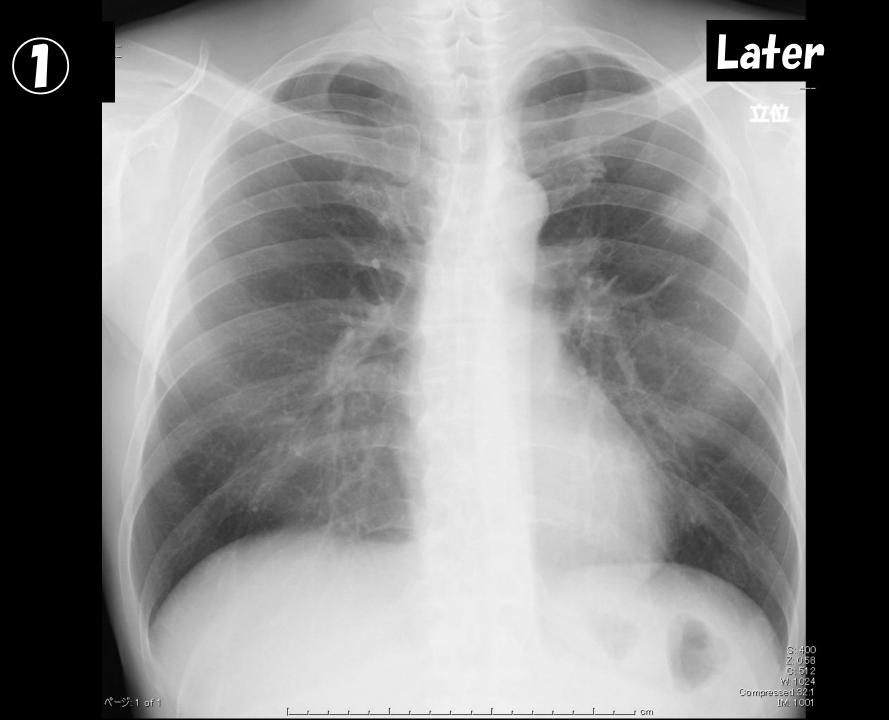

# 腫瘤の発見トレーニング

キナシ大林病院 放射線診断科 児島 完治



病波のある部位を番号で答えてください。左下の数字A/BはB枚のうちのAkな 目という意味です。経年的な画像があります。見えないものもあります。

























































これは単純写真では見えません。単純写真でみえない腫瘍もあることを知っていなければなりません。









### 気管支嚢胞疑り



# This is it! Could you find it?







気管支嚢胞疑り



# This is it! Could you find it?



# 気管支嚢胞経り







### 心膜嚢胞疑り







# This is it! Could you find it?





















Figure 2a. Normal superior pericardial recess. Axial contrast-enhanced CT scan (a) and ECG-gated SE image (b) show the superior pericardial recess (arrows) in a normal position, posterior to the ascending aorta.



Korean J Radiol. 2012 13(5): 579–585.

#### Pericardial recess



Korean J Radiol. 2012 13(5): 579–585.

#### Pericardial recess