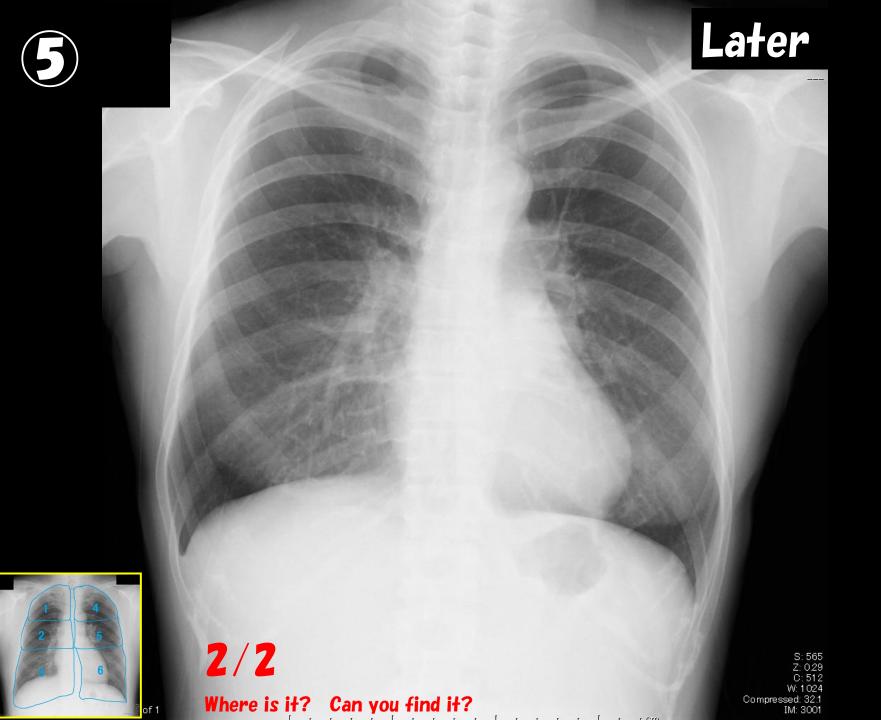

# 腫瘤の発見トレーニング

キナシ大林病院 放射線診断科 児島 完治

病波のある部位を番号で答えてください。左下の数字A/BはB枚のうちのAkな 目という意味です。経年的な画像があります。見えないものもあります。

これは単純写真では見えません。単純写真でみえない腫瘍もあることを知っていなければなりません。