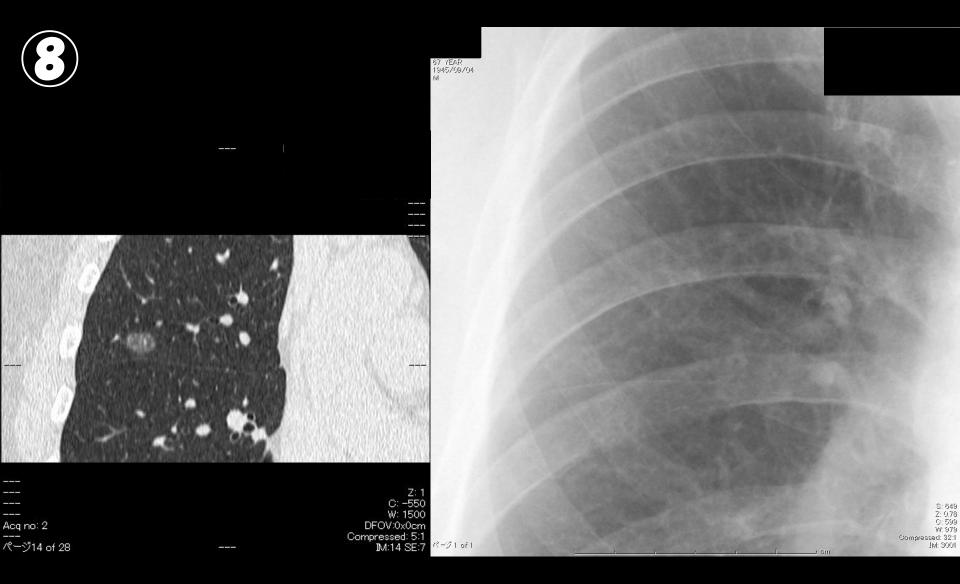

# 腫瘤の発見トレーニング

キナシ大林病院 放射線診断科 児島 完治



病波のある部位を番号で答えてください。左下の数字A/BはB枚のうちのAkな 目という意味です。経年的な画像があります。見えないものもあります。

























































これは単純写真では見えません。単純写真でみえない腫瘍もあることを知っていなければなりません。









### 気管支嚢胞疑り



# This is it! Could you find it?







気管支嚢胞疑り



# This is it! Could you find it?



# 気管支嚢胞経り







### 心膜嚢胞疑り







# This is it! Could you find it?





















Figure 2a. Normal superior pericardial recess. Axial contrast-enhanced CT scan (a) and ECG-gated SE image (b) show the superior pericardial recess (arrows) in a normal position, posterior to the ascending aorta.



Korean J Radiol. 2012 13(5): 579–585.

#### Pericardial recess



Korean J Radiol. 2012 13(5): 579–585.

#### Pericardial recess