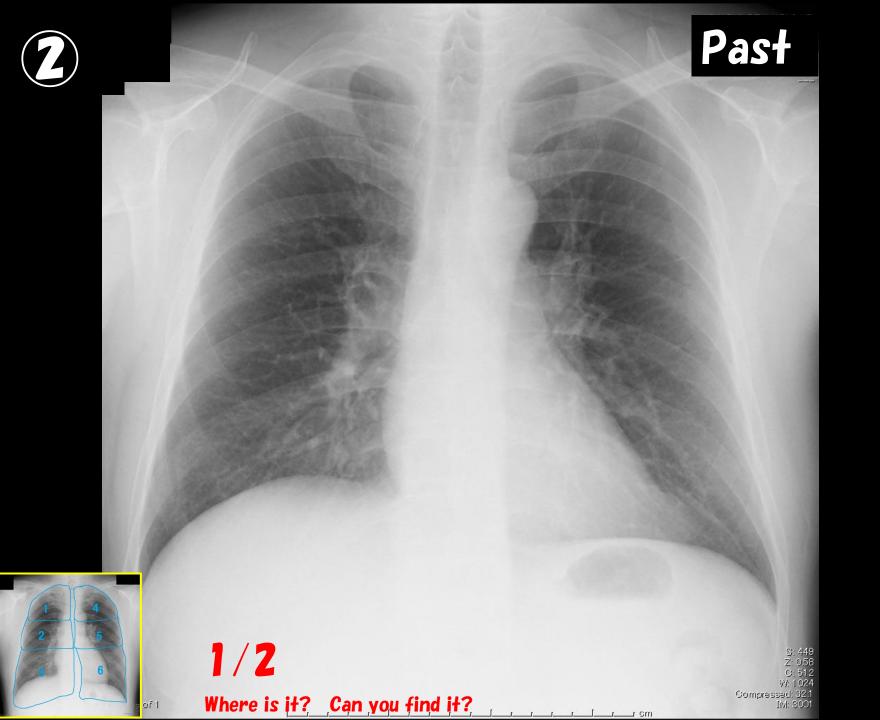

# 腫瘤の発見トレーニング

キナシ大林病院 放射線診断科 児島 完治

病波のある部位を番号で答えてください。左下の数字A/BはB枚のうちのAkな 目という意味です。経年的な画像があります。見えないものもあります。

これは単純写真では見えません。単純写真でみえない腫瘍もあることを知っていなければなりません。

### 気管支嚢胞疑り