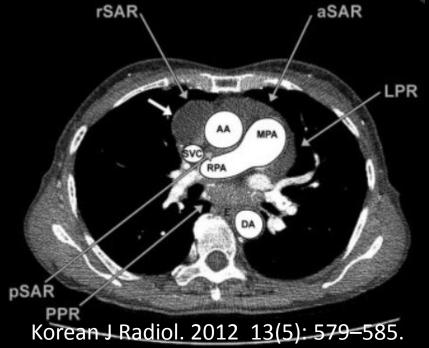

Korean J Radiol. 2012 13(5): 579–585.

#### Pericardial recess

Korean J Radiol. 2012 13(5): 579–585.

#### Pericardial recess