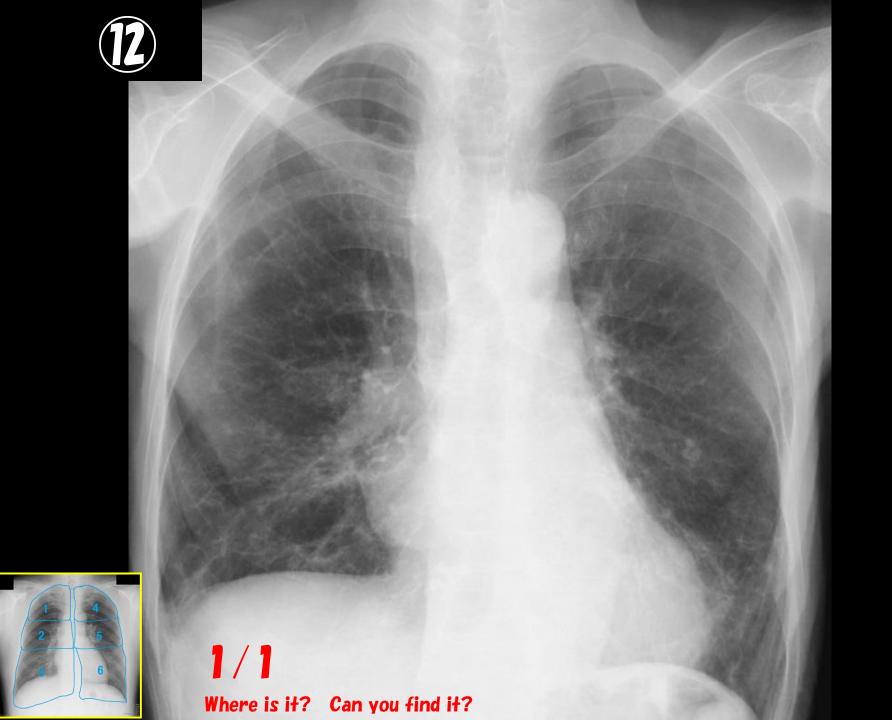

# 腫瘤の発見トレーニング

キナシ大林病院 放射線診断科 児島 完治



病波のある部位を番号で答えてください。左下の数字A/BはB枚のうちのAkな 目という意味です。経年的な画像があります。見えないものもあります。

























































これは単純写真では見えません。単純写真でみえない腫瘍もあることを知っていなければなりません。









### 気管支嚢胞疑り



# This is it! Could you find it?







気管支嚢胞疑り



# This is it! Could you find it?



# 気管支嚢胞経り







### 心膜嚢胞疑り







# This is it! Could you find it?





















Figure 2a. Normal superior pericardial recess. Axial contrast-enhanced CT scan (a) and ECG-gated SE image (b) show the superior pericardial recess (arrows) in a normal position, posterior to the ascending aorta.



Korean J Radiol. 2012 13(5): 579–585.

#### Pericardial recess



Korean J Radiol. 2012 13(5): 579–585.

#### Pericardial recess