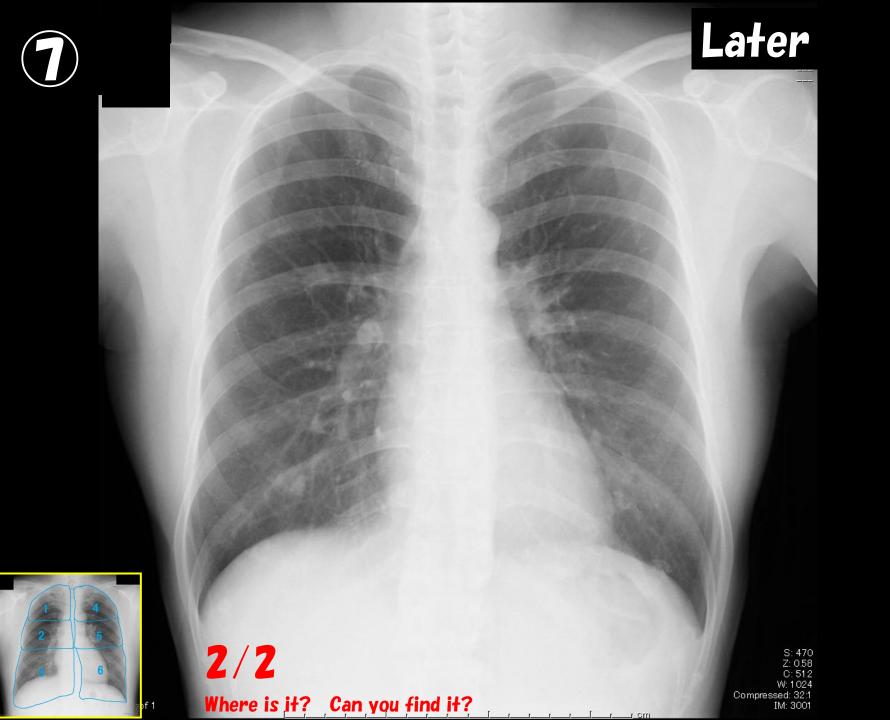

# 腫瘤の発見トレーニング

キナシ大林病院 放射線診断科 児島 完治

病波のある部位を番号で答えてください。左下の数字A/BはB枚のうちのAkな 目という意味です。経年的な画像があります。見えないものもあります。

これは単純写真では見えません。単純写真でみえない腫瘍もあることを知っていなければなりません。