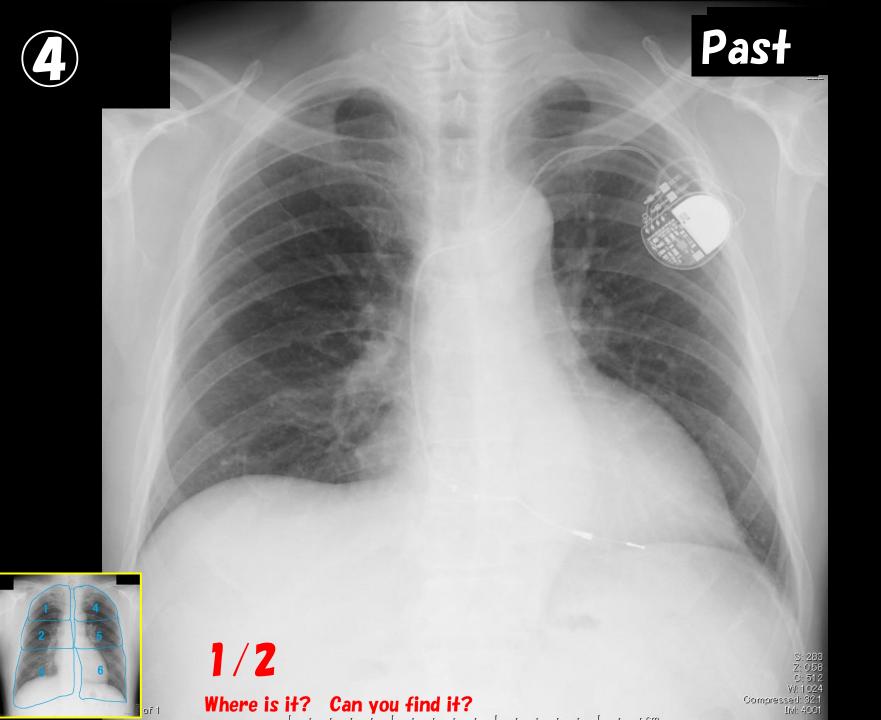

### 心膜嚢胞疑り

#### Pericardial recess

Korean J Radiol. 2012 13(5): 579–585.

#### Pericardial recess