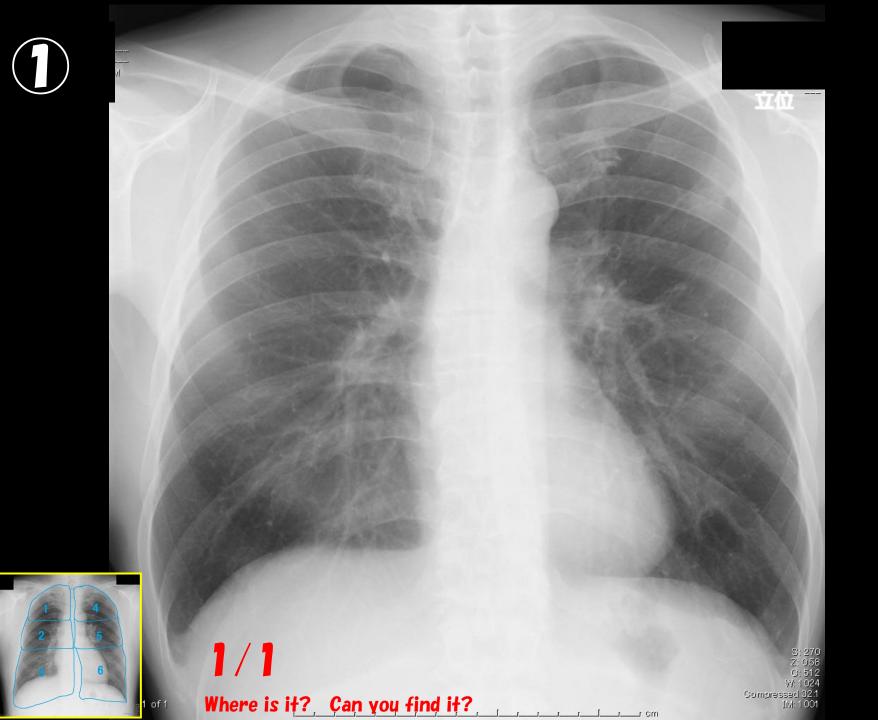

# 腫瘤の発見トレーニング

キナシ大林病院 放射線診断科 児島 完治



病波のある部位を番号で答えてください。左下の数字A/BはB枚のうちのAkな 目という意味です。経年的な画像があります。見えないものもあります。

























































これは単純写真では見えません。単純写真でみえない腫瘍もあることを知っていなければなりません。









### 気管支嚢胞疑り



# This is it! Could you find it?







気管支嚢胞疑り



# This is it! Could you find it?



# 気管支嚢胞経り







### 心膜嚢胞疑り







# This is it! Could you find it?





















Figure 2a. Normal superior pericardial recess. Axial contrast-enhanced CT scan (a) and ECG-gated SE image (b) show the superior pericardial recess (arrows) in a normal position, posterior to the ascending aorta.



Korean J Radiol. 2012 13(5): 579–585.

#### Pericardial recess



Korean J Radiol. 2012 13(5): 579–585.

#### Pericardial recess