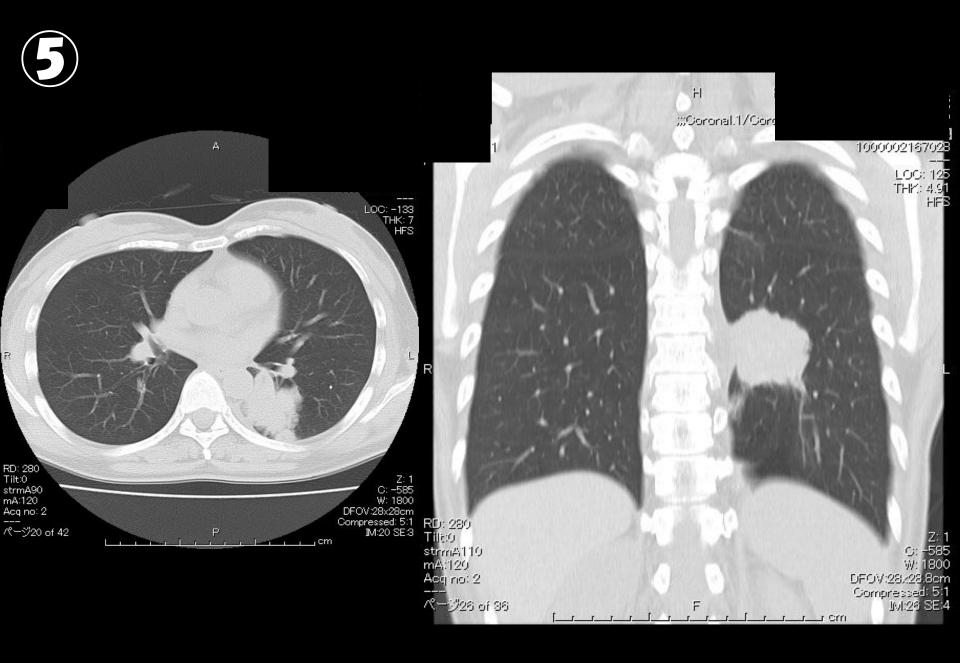

### 心膜嚢胞疑り

# This is it! Could you find it?

Figure 2a. Normal superior pericardial recess. Axial contrast-enhanced CT scan (a) and ECG-gated SE image (b) show the superior pericardial recess (arrows) in a normal position, posterior to the ascending aorta.