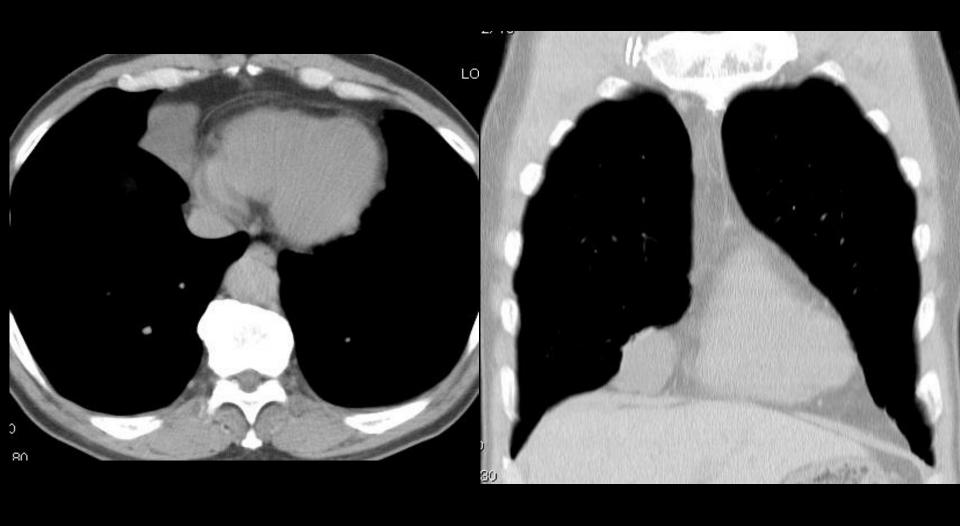

# This is it! Could you find it?

Figure 2a. Normal superior pericardial recess. Axial contrast-enhanced CT scan (a) and ECG-gated SE image (b) show the superior pericardial recess (arrows) in a normal position, posterior to the ascending aorta.

Korean J Radiol. 2012 13(5): 579–585.