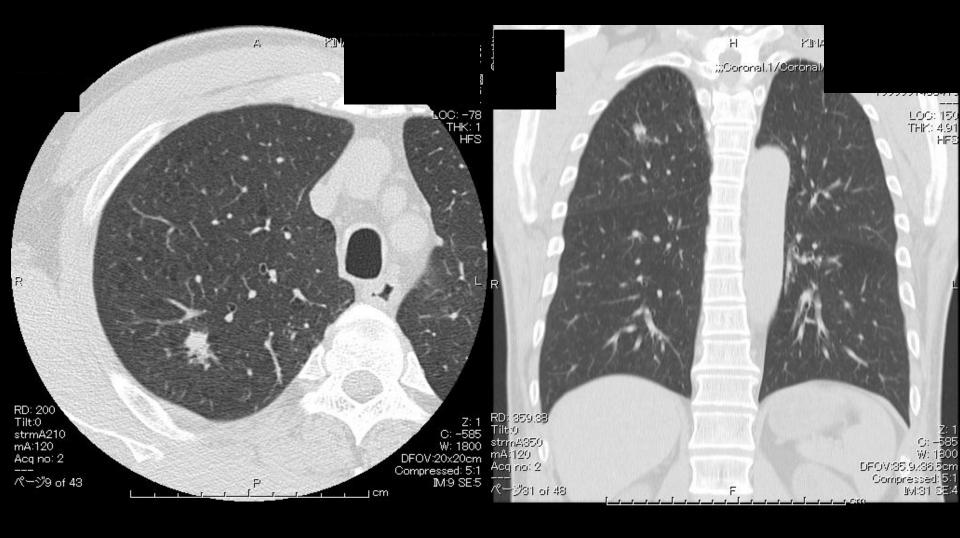

### 心膜嚢胞疑り

# This is it! Could you find it?

Figure 2a. Normal superior pericardial recess. Axial contrast-enhanced CT scan (a) and ECG-gated SE image (b) show the superior pericardial recess (arrows) in a normal position, posterior to the ascending aorta.