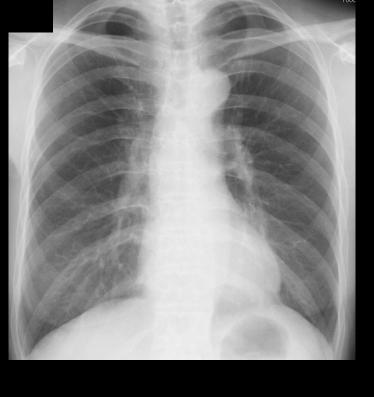

# This is it! Could you find it?

気管支嚢胞疑り

# This is it! Could you find it?

# 気管支嚢胞経り