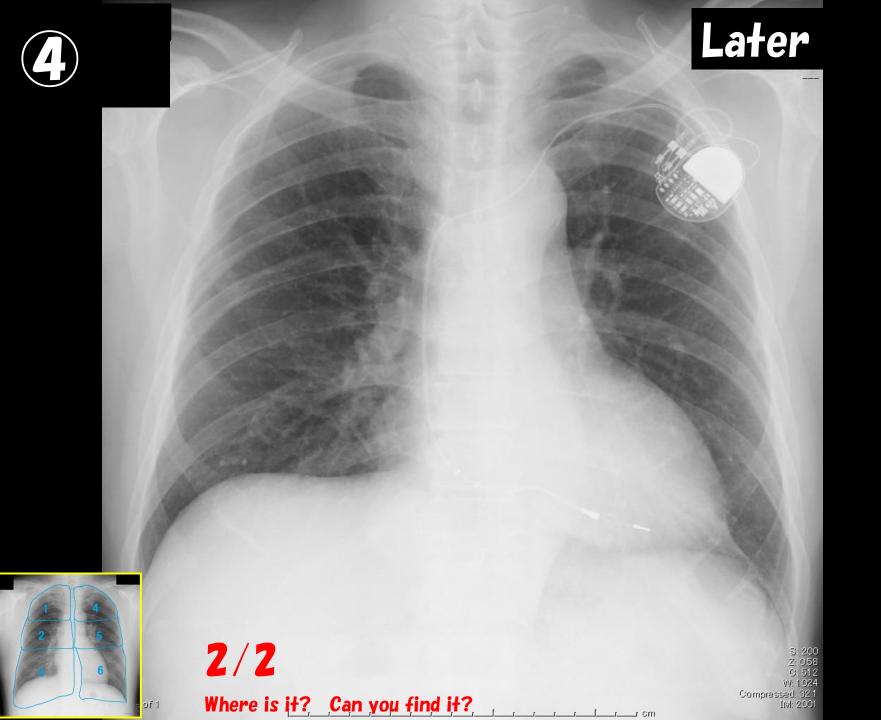

### 心膜嚢胞疑り

#### Pericardial recess

Korean J Radiol. 2012 13(5): 579–585.

#### Pericardial recess