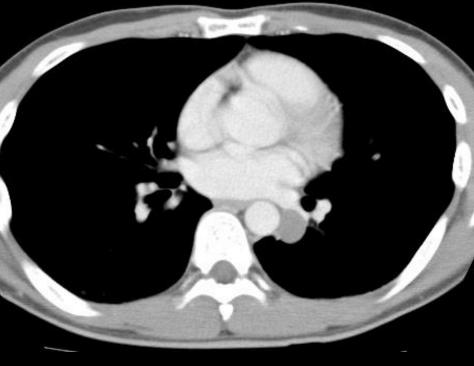

# This is it! Could you find it?

Figure 2a. Normal superior pericardial recess. Axial contrast-enhanced CT scan (a) and ECG-gated SE image (b) show the superior pericardial recess (arrows) in a normal position, posterior to the ascending aorta.

Korean J Radiol. 2012 13(5): 579–585.

#### Pericardial recess

Korean J Radiol. 2012 13(5): 579–585.

#### Pericardial recess